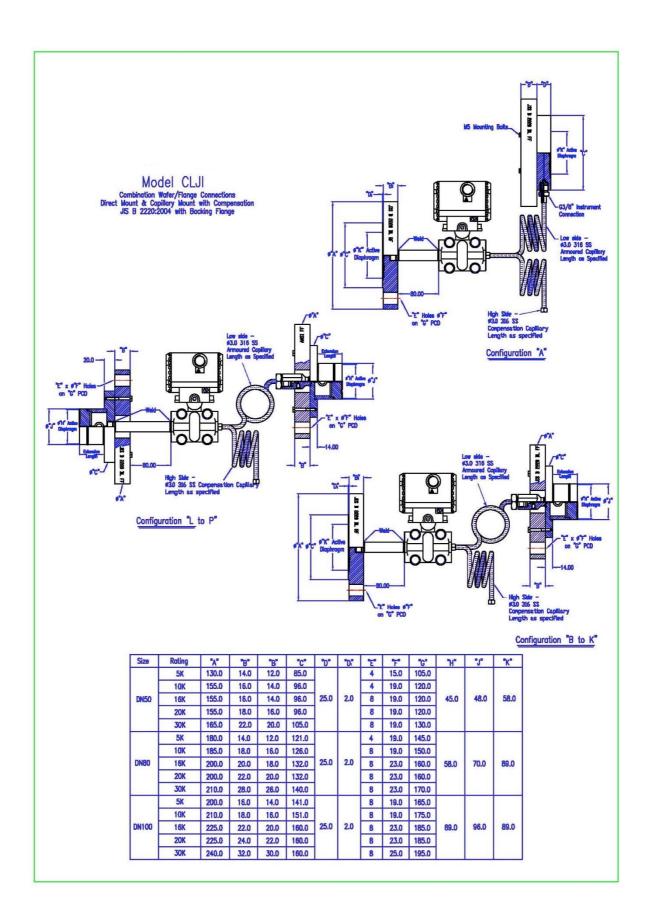

| C 01 02 03 04 05 06 07 08 09 10 A B C C D E L X 0 1 2 3 |