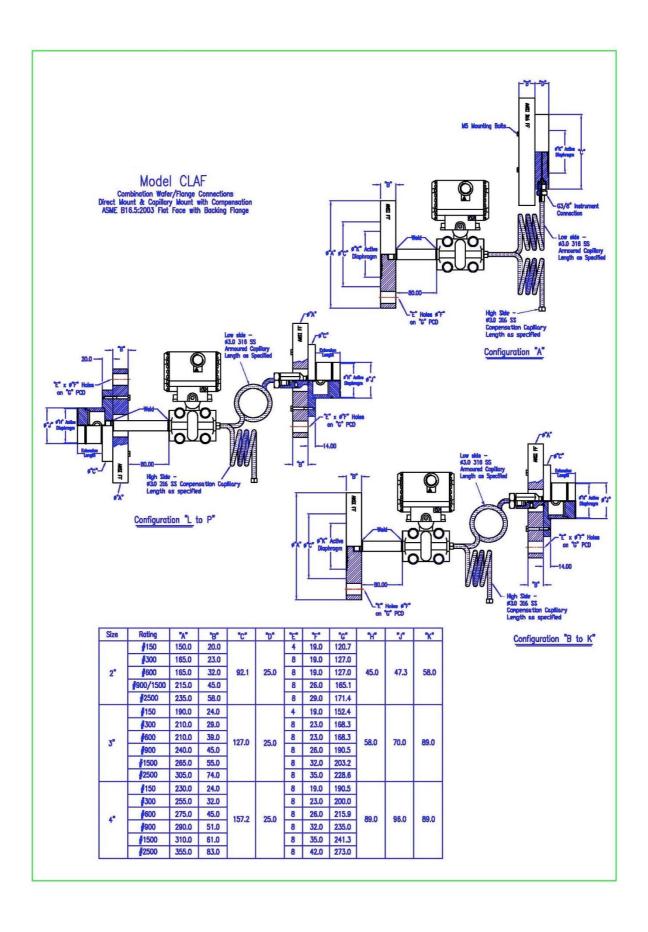

# Combination Wafer and/or Extended Flange Connections

Direct Mount H.P side / Capillary Mount L.H side
Specification
Type CL

# Configuration

Differential pressure only. The high pressure side has the diaphragm seal direct mounted to the transmitter and a compensation capillary is added for zero stability. The low pressure side has the diaphragm seal connected to the transmitter via capillary. A Low Volume cover flanges must be fitted to all DP transmitters to reduce fill quantities and therefore reduce errors induced by ambient temperature change.

#### **Process Connection**

ASME RF, FF, RTJ, Large Tongue, Large Groove. DIN, Table & JIS

## **Process Connection Size**

DN50 (2"), DN80 (3") & DN100 (4")

**Dimensional Drawings & System Configuration** Refer to Dimensional Drawings.