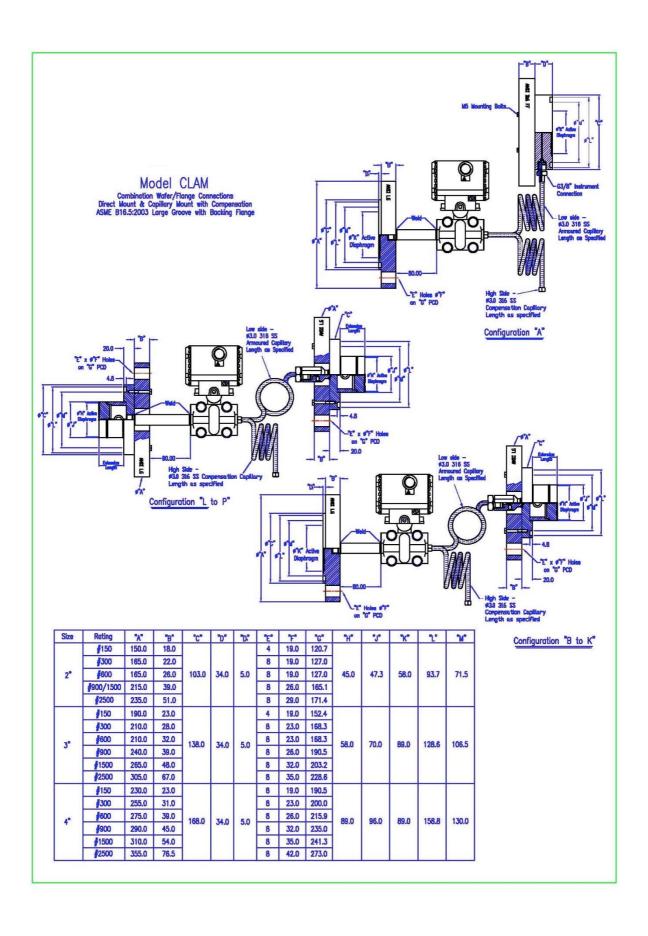

# Combination Wafer and/or Extended Flange Connections

Direct Mount H.P side / Capillary Mount L.H side
Specification
Type CL

# Configuration

Differential pressure only. The high pressure side has the diaphragm seal direct mounted to the transmitter and a compensation capillary is added for zero stability. The low pressure side has the diaphragm seal connected to the transmitter via capillary. A Low Volume cover flanges must be fitted to all DP transmitters to reduce fill quantities and therefore reduce errors induced by ambient temperature change.

#### **Process Connection**

ASME RF, FF, RTJ, Large Tongue, Large Groove. DIN, Table & JIS

## **Process Connection Size**

DN50 (2"), DN80 (3") & DN100 (4")

**Dimensional Drawings & System Configuration** Refer to Dimensional Drawings.