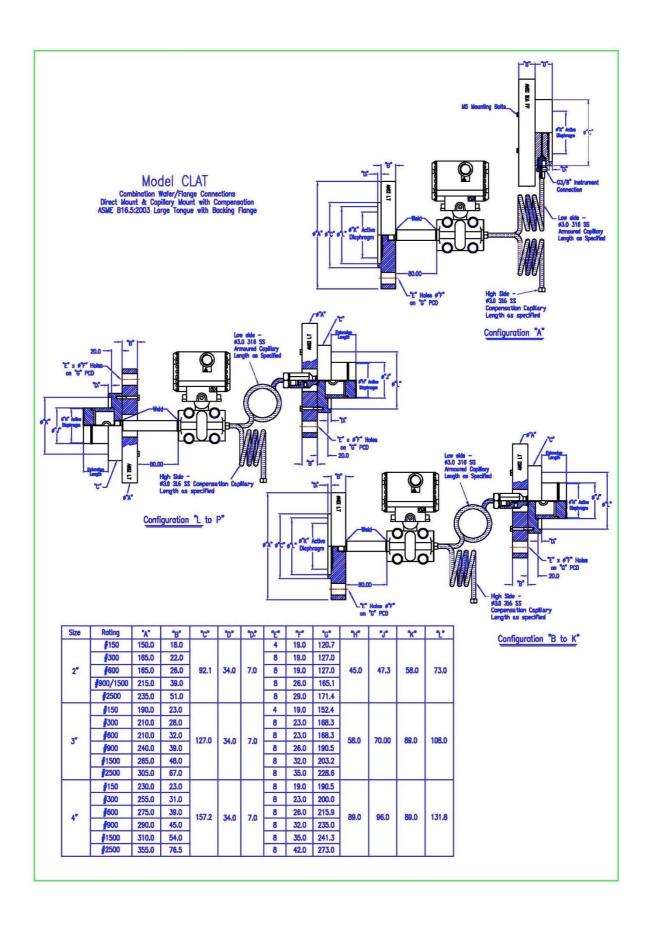

# Combination Wafer and/or Extended Flange Connections

Direct Mount H.P side / Capillary Mount L.H side
Specification
Type CL

# Configuration

Differential pressure only. The high pressure side has the diaphragm seal direct mounted to the transmitter and a compensation capillary is added for zero stability. The low pressure side has the diaphragm seal connected to the transmitter via capillary. A Low Volume cover flanges must be fitted to all DP transmitters to reduce fill quantities and therefore reduce errors induced by ambient temperature change.

#### **Process Connection**

ASME RF, FF, RTJ, Large Tongue, Large Groove. DIN, Table & JIS

## **Process Connection Size**

DN50 (2"), DN80 (3") & DN100 (4")

**Dimensional Drawings & System Configuration** Refer to Dimensional Drawings.