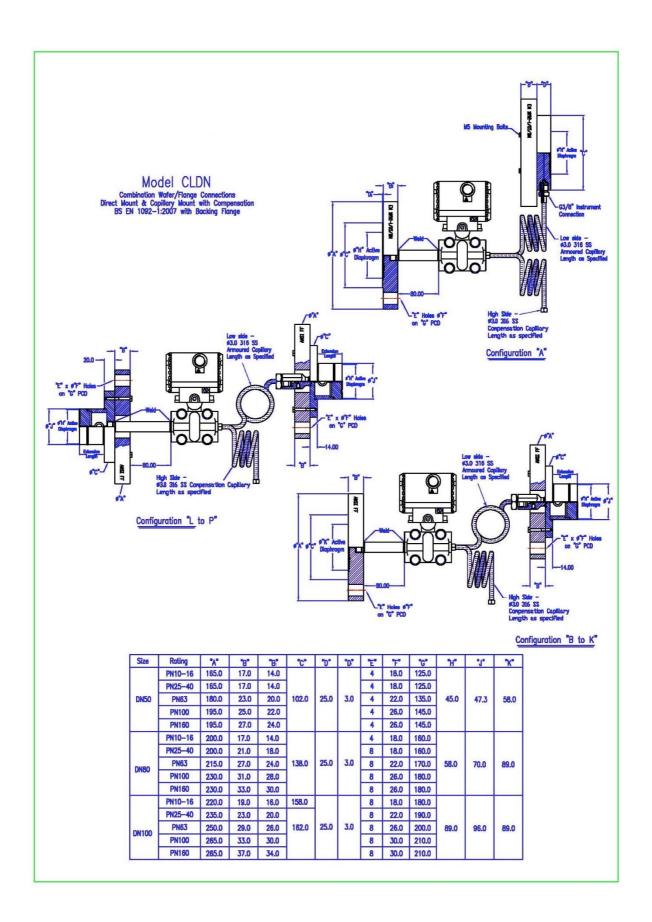

| C 01 02 03 04 05 06 07 08 09 10 A B C C D E L X 0 1 2 3 |