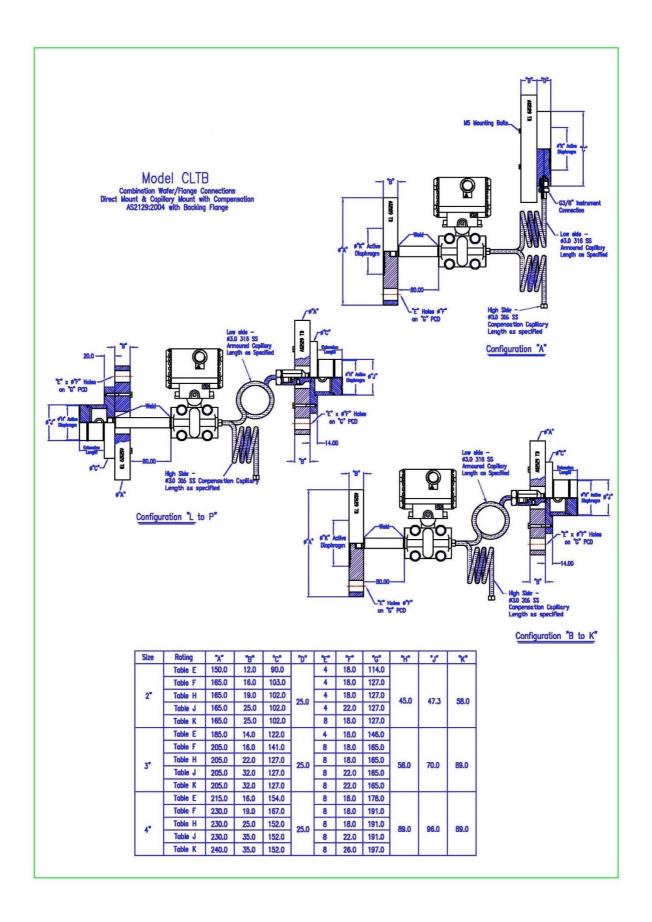

# Combination Wafer and/or Extended Flange Connections

Direct Mount H.P side / Capillary Mount L.H side
Specification
Type CL

# Configuration

Differential pressure only. The high pressure side has the diaphragm seal direct mounted to the transmitter and a compensation capillary is added for zero stability. The low pressure side has the diaphragm seal connected to the transmitter via capillary. A Low Volume cover flanges must be fitted to all DP transmitters to reduce fill quantities and therefore reduce errors induced by ambient temperature change.

#### **Process Connection**

ASME RF, FF, RTJ, Large Tongue, Large Groove. DIN, Table & JIS

## **Process Connection Size**

DN50 (2"), DN80 (3") & DN100 (4")

**Dimensional Drawings & System Configuration** Refer to Dimensional Drawings.