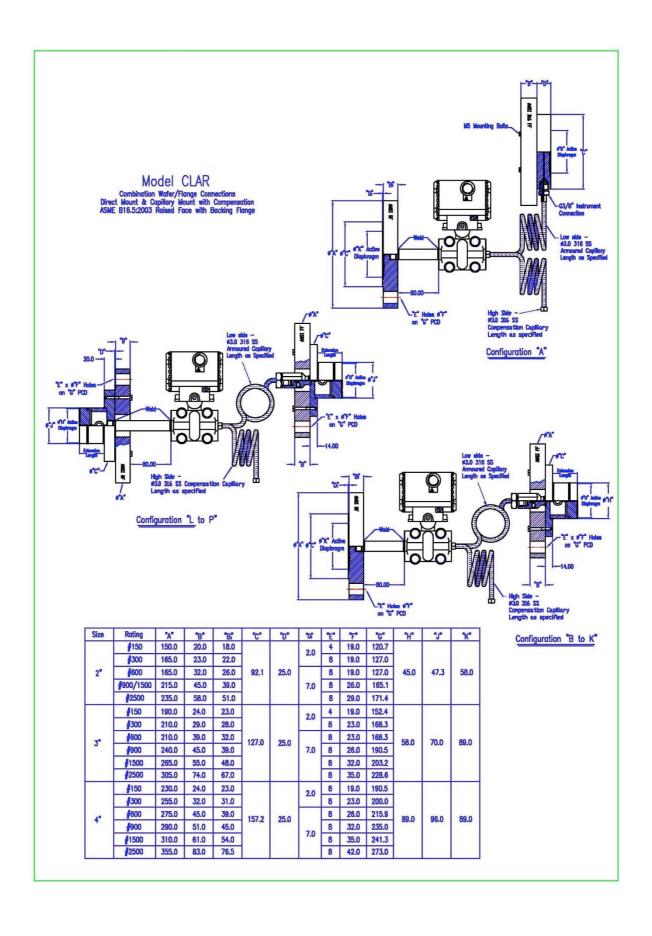

# Combination Wafer and/or Extended Flange Connections

Direct Mount H.P side / Capillary Mount L.H side
Specification
Type CL

# Configuration

Differential pressure only. The high pressure side has the diaphragm seal direct mounted to the transmitter and a compensation capillary is added for zero stability. The low pressure side has the diaphragm seal connected to the transmitter via capillary. A Low Volume cover flanges must be fitted to all DP transmitters to reduce fill quantities and therefore reduce errors induced by ambient temperature change.

#### **Process Connection**

ASME RF, FF, RTJ, Large Tongue, Large Groove. DIN, Table & JIS

## **Process Connection Size**

DN50 (2"), DN80 (3") & DN100 (4")

**Dimensional Drawings & System Configuration** Refer to Dimensional Drawings.