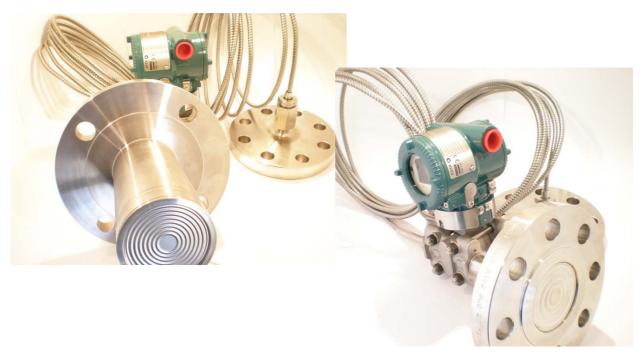

# **Application**

Flange type diaphragm seals are commonly used in applications which involve processing of Chemical, Petroleum, Slurry and Pulp and Paper, Food, Beverage and Pharmaceutical products.

# Configuration

Differential pressure only. The high pressure side has the diaphragm seal direct mounted to the transmitter and a compensation capillary is added for zero stability. The low pressure side has the diaphragm seal connected to the transmitter via capillary. A Low Volume cover flanges must be fitted to all DP transmitters to reduce fill quantities and therefore reduce errors induced by ambient temperature change.

# **Seal Construction**

Flange machined from Forged Billet or Plate. Welded or Bonded Diaphragm.

#### **Capillary**

Available in 1 to 10 metre lengths.

#### **Capillary Armour**

PVC coated 304 Stainless Steel (standard)
For processes with temperatures over 100°C or sanitary applications spiral wound 304 Stainless Steel.