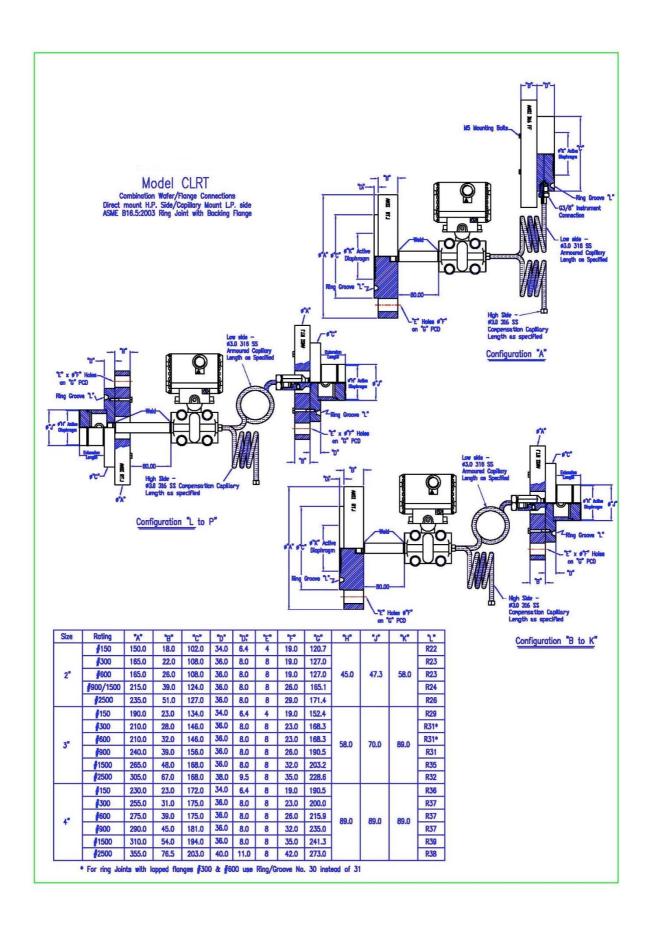

| C 01 02 03 04 05 06 07 08 09 10 A B C C D E L X 0 1 2 3 |