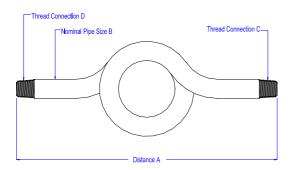

| Size | "A" | "B"  | "C"       | "D"       |
|------|-----|------|-----------|-----------|
| 3/8" | 280 | 3/8" | 3/8" BSPT | 3/8" BSPT |
| 1/2" | 315 | 1/2" | ½" BSPT   | ½" BSPT   |

<sup>\*</sup>All Dimensions are in millimetres.