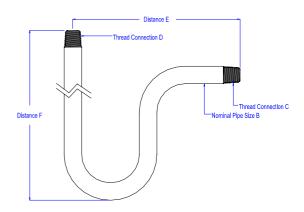

Standard Vertical Syphon configuration.

| Size | "B"  | "C"     | "D"     | "E" | "F" |
|------|------|---------|---------|-----|-----|
| 1/2" | 1/2" | ½" BSPT | ½" BSPT | 200 | 385 |

<sup>\*</sup>All Dimensions are in millimetres.